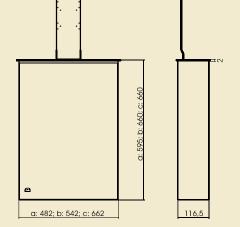

Ideal solution for managing board, training rooms, multipurpouse room, war rooms and small VC systems, great solution for it.

|                   |                                                                                                  | ADVANCED          |                                                                                                          |
|-------------------|--------------------------------------------------------------------------------------------------|-------------------|----------------------------------------------------------------------------------------------------------|
|                   |                                                                                                  | Extension [mm]    | a: to 17"; b: to 19"; c: to 24"                                                                          |
| Available models: | <ul> <li>ADVANCED S 17" (a);</li> <li>ADVANCED S 19" (b);</li> <li>ADVANCED S 24" (c)</li> </ul> | Capacity [kg]     | 8,5                                                                                                      |
|                   |                                                                                                  | Own weight [kg]   | a: 16; b: 17; c: 18                                                                                      |
|                   |                                                                                                  | Installation      | <ul><li>furniture</li><li>table</li><li>desk</li></ul>                                                   |
|                   |                                                                                                  | Remote control    | <ul> <li>RS232</li> <li>RF (+ remote control)</li> <li>control panel integrated<br/>with lift</li> </ul> |
|                   | ≥                                                                                                | Adjusting setting | <ul> <li>height</li> <li>leaning back - to 15°</li> </ul>                                                |
|                   |                                                                                                  | Power supply      | 220V-60Hz, 230V-50Hz; 30W                                                                                |
|                   | Easy<br>install                                                                                  | Security          | <ul><li>mechanism inside</li><li>certificates CE</li></ul>                                               |
| 0:                |                                                                                                  | Set               | <ul> <li>lift</li> <li>TV mount (VESA)</li> <li>mounting instruction manual</li> </ul>                   |
|                   | Precision                                                                                        | Warranty          | 2 years                                                                                                  |
|                   |                                                                                                  | Producer          | VIZ-ART Automation Europe                                                                                |
|                   | Version 2.0                                                                                      | <u> </u>          |                                                                                                          |