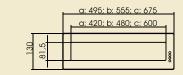

Ideal solution for managing board, training rooms, multipurpouse room, war rooms and small VC systems, great solution for it.

|                   |                                                                                                  | ADVANCED          |                                                                                                          |
|-------------------|--------------------------------------------------------------------------------------------------|-------------------|----------------------------------------------------------------------------------------------------------|
|                   |                                                                                                  | Extension [mm]    | a: to 17"; b: to 19"; c: to 24"                                                                          |
| Available models: | <ul> <li>ADVANCED S 17" (a);</li> <li>ADVANCED S 19" (b);</li> <li>ADVANCED S 24" (c)</li> </ul> | Capacity [kg]     | 8,5                                                                                                      |
|                   |                                                                                                  | Own weight [kg]   | a: 16; b: 17; c: 18                                                                                      |
|                   |                                                                                                  | Installation      | <ul><li>furniture</li><li>table</li><li>desk</li></ul>                                                   |
|                   |                                                                                                  | Remote control    | <ul> <li>RS232</li> <li>RF (+ remote control)</li> <li>control panel integrated<br/>with lift</li> </ul> |
|                   | ≥                                                                                                | Adjusting setting | <ul> <li>height</li> <li>leaning back - to 15°</li> </ul>                                                |
|                   |                                                                                                  | Power supply      | 220V-60Hz, 230V-50Hz; 30W                                                                                |
|                   | Easy<br>install                                                                                  | Security          | <ul><li>mechanism inside</li><li>certificates CE</li></ul>                                               |
| 0:                |                                                                                                  | Set               | <ul> <li>lift</li> <li>TV mount (VESA)</li> <li>mounting instruction manual</li> </ul>                   |
|                   | Precision                                                                                        | Warranty          | 2 years                                                                                                  |
|                   |                                                                                                  | Producer          | VIZ-ART Automation Europe                                                                                |
|                   | Version 2.0                                                                                      | <u> </u>          |                                                                                                          |