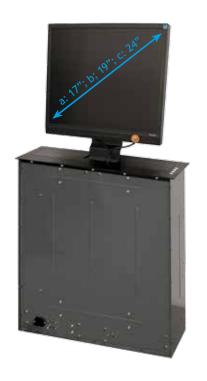

Ideal solution for managing board, training rooms, multipurpouse room, war rooms and small VC systems, great solution for it.

|                   |                                                                                                  | ADVANCED          |                                                                                                          |
|-------------------|--------------------------------------------------------------------------------------------------|-------------------|----------------------------------------------------------------------------------------------------------|
|                   |                                                                                                  | Extension [mm]    | a: to 17"; b: to 19"; c: to 24"                                                                          |
| Available models: | <ul> <li>ADVANCED S 17" (a);</li> <li>ADVANCED S 19" (b);</li> <li>ADVANCED S 24" (c)</li> </ul> | Capacity [kg]     | 8,5                                                                                                      |
|                   |                                                                                                  | Own weight [kg]   | a: 16; b: 17; c: 18                                                                                      |
|                   |                                                                                                  | Installation      | <ul><li>furniture</li><li>table</li><li>desk</li></ul>                                                   |
|                   |                                                                                                  | Remote control    | <ul> <li>RS232</li> <li>RF (+ remote control)</li> <li>control panel integrated<br/>with lift</li> </ul> |
|                   | ≥                                                                                                | Adjusting setting | <ul> <li>height</li> <li>leaning back - to 15°</li> </ul>                                                |
|                   |                                                                                                  | Power supply      | 220V-60Hz, 230V-50Hz; 30W                                                                                |
|                   | Easy<br>install                                                                                  | Security          | <ul><li>mechanism inside</li><li>certificates CE</li></ul>                                               |
| 0:                |                                                                                                  | Set               | <ul> <li>lift</li> <li>TV mount (VESA)</li> <li>mounting instruction manual</li> </ul>                   |
|                   | Precision                                                                                        | Warranty          | 2 years                                                                                                  |
|                   |                                                                                                  | Producer          | VIZ-ART Automation Europe                                                                                |
|                   | Version 2.0                                                                                      | <u> </u>          |                                                                                                          |