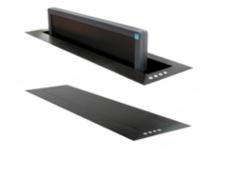

## **VIZ-ART ADVANCED**

Advantages of the lift: selected for prestigious interiors with LCD monitors visible only when in use they slide out individually or in accordance with a program.

Functionality: original design; convenient and simple operation; easy installation in a finished piece of furniture; touch panel for tilting and hiding the monitor.

Ideal solution for managing board, training rooms, multipurpouse room, war rooms and small VC systems, great solution for it.

|                   |                                                                                                  | ADVANCED          |                                                                                                          |
|-------------------|--------------------------------------------------------------------------------------------------|-------------------|----------------------------------------------------------------------------------------------------------|
|                   |                                                                                                  | Extension [mm]    | a: to 17"; b: to 19"; c: to 24"                                                                          |
| Available models: | <ul> <li>ADVANCED S 17" (a);</li> <li>ADVANCED S 19" (b);</li> <li>ADVANCED S 24" (c)</li> </ul> | Capacity [kg]     | 8,5                                                                                                      |
|                   |                                                                                                  | Own weight [kg]   | a: 16; b: 17; c: 18                                                                                      |
|                   |                                                                                                  | Installation      | <ul><li>furniture</li><li>table</li><li>desk</li></ul>                                                   |
|                   |                                                                                                  | Remote control    | <ul> <li>RS232</li> <li>RF (+ remote control)</li> <li>control panel integrated<br/>with lift</li> </ul> |
|                   | ≥                                                                                                | Adjusting setting | <ul> <li>height</li> <li>leaning back - to 15°</li> </ul>                                                |
|                   |                                                                                                  | Power supply      | 220V-60Hz, 230V-50Hz; 30W                                                                                |
|                   | Easy<br>install                                                                                  | Security          | <ul><li>mechanism inside</li><li>certificates CE</li></ul>                                               |
| 0:                |                                                                                                  | Set               | <ul> <li>lift</li> <li>TV mount (VESA)</li> <li>mounting instruction manual</li> </ul>                   |
|                   | Precision                                                                                        | Warranty          | 2 years                                                                                                  |
|                   |                                                                                                  | Producer          | VIZ-ART Automation Europe                                                                                |
|                   | Version 2.0                                                                                      | <u> </u>          |                                                                                                          |