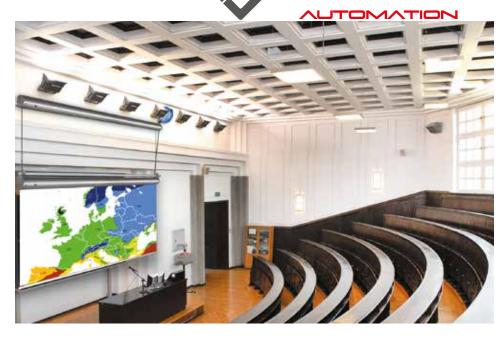

## Advantages of the screen:

It lowers the screen to the projection position even in the highest interiors. Automatic automatic powercord winder and a SOMFY engine guarantee long-lasting and stable functioning.

**UP-SCREEN** 

Lifts are able to lower projection screens to the level where they can be used even in very high interiors. A screen is lowered during its usage.

| Casing                  | aluminium, silver, elliptical shape (option: other RAL)                                                                             |
|-------------------------|-------------------------------------------------------------------------------------------------------------------------------------|
| Case profile            | ellipse (W 13 cm x H 11 cm)                                                                                                         |
| Installation            | • ceiling; • wall                                                                                                                   |
| Max. Width of base [cm] | 590                                                                                                                                 |
| Power cable winder      | automatic                                                                                                                           |
| Extension [mm]          | adjustable                                                                                                                          |
| Capacity [kg]           | customisable to 35 kg                                                                                                               |
| Control system          | <ul> <li>wall switch</li> <li>option: IR RF, Trigger</li> <li>5-30V, Trigger 230V, RS232,<br/>LVC,SMART Box</li> </ul>              |
| Power supply            | SOMFY, 220V-60Hz, 230V-50Hz; 42dB                                                                                                   |
| Set                     | UP-SCREEN • bearing<br>bar • power cable winder<br>(automatic); • mounting<br>instruction manual; • wall<br>switch; • assembly kit; |
| Warranty                | 2 years (power supply)                                                                                                              |
| Producer                | VIZ-ART Automation Europe                                                                                                           |