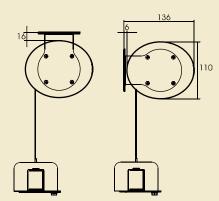

**UP-SCREEN** 

Lifts are able to lower projection screens to the level where they can be used even in very high interiors. A screen is lowered during its usage.

| Casing                  | aluminium, silver, elliptical shape (option: other RAL)                                                                             |
|-------------------------|-------------------------------------------------------------------------------------------------------------------------------------|
| Case profile            | ellipse (W 13 cm x H 11 cm)                                                                                                         |
| Installation            | • ceiling; • wall                                                                                                                   |
| Max. Width of base [cm] | 590                                                                                                                                 |
| Power cable winder      | automatic                                                                                                                           |
| Extension [mm]          | adjustable                                                                                                                          |
| Capacity [kg]           | customisable to 35 kg                                                                                                               |
| Control system          | <ul> <li>wall switch</li> <li>option: IR RF, Trigger</li> <li>5-30V, Trigger 230V, RS232,<br/>LVC,SMART Box</li> </ul>              |
| Power supply            | SOMFY, 220V-60Hz, 230V-50Hz; 42dB                                                                                                   |
| Set                     | UP-SCREEN • bearing<br>bar • power cable winder<br>(automatic); • mounting<br>instruction manual; • wall<br>switch; • assembly kit; |
| Warranty                | 2 years (power supply)                                                                                                              |
| Producer                | VIZ-ART Automation Europe                                                                                                           |