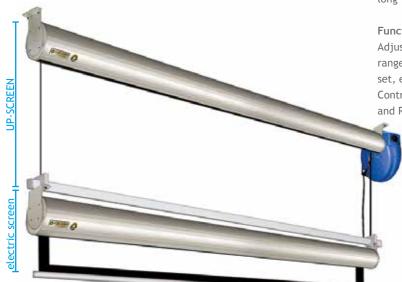

## **VIZ-ART UP-SCREEN**

## Advantages of the screen:

It lowers the screen to the projection position even in the highest interiors. Automatic automatic powercord winder and a SOMFY engine guarantee long-lasting and stable functioning.

**UP-SCREEN** 

Lifts are able to lower projection screens to the level where they can be used even in very high interiors. A screen is lowered during its usage.

| Casing                  | aluminium, silver, elliptical shape (option: other RAL)                                                                             |
|-------------------------|-------------------------------------------------------------------------------------------------------------------------------------|
| Case profile            | ellipse (W 13 cm x H 11 cm)                                                                                                         |
| Installation            | • ceiling; • wall                                                                                                                   |
| Max. Width of base [cm] | 590                                                                                                                                 |
| Power cable winder      | automatic                                                                                                                           |
| Extension [mm]          | adjustable                                                                                                                          |
| Capacity [kg]           | customisable to 35 kg                                                                                                               |
| Control system          | <ul> <li>wall switch</li> <li>option: IR RF, Trigger</li> <li>5-30V, Trigger 230V, RS232,<br/>LVC,SMART Box</li> </ul>              |
| Power supply            | SOMFY, 220V-60Hz, 230V-50Hz; 42dB                                                                                                   |
| Set                     | UP-SCREEN • bearing<br>bar • power cable winder<br>(automatic); • mounting<br>instruction manual; • wall<br>switch; • assembly kit; |
| Warranty                | 2 years (power supply)                                                                                                              |
| Producer                | VIZ-ART Automation Europe                                                                                                           |